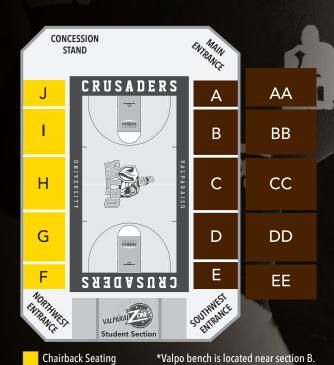

### **RESERVED BLEACHER SEATING**

| Regular package price                     | \$169 |
|-------------------------------------------|-------|
| Valpo faculty, staff, or recent alumni* p | orice |

\* Recent alumni are graduates from 2012-2016

Reserved Bleacher Seating

Visitor bench is located near section D.