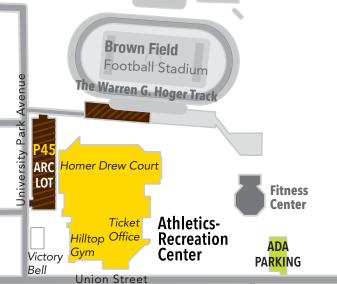

# PRIORITY PARKING

You may purchase up to two passes in each lot for which you qualify. Due to increased demand and limited parking spaces, orders may be reduced to one pass to accommodate as many fans as possible. Priority parking is subject to availability, as spaces sell out very quickly.

### ARC LOT RESERVED Season Pass: \$200

A specific space will be reserved for you at each game in the ARC Lot just west of the main arena.

### ARC LOT Season Pass: \$200

First-come, first-served parking for pass holders in this lot, located just west and north of the main arena.

### **ADA PARKING**

Accessible parking is always free of charge and is available on a first-come, first-served basis to anyone with a government-issued ADA placard on their vehicle. Spaces are available in the lot in front of the Fitness Center on the north side of Union Street. A few additional spaces are also located in the northwest corner of the Gold Lot.