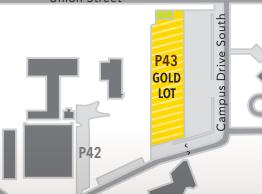

### GOLD LOT Season Pass: \$100

First-come, first-served parking for pass holders in this lot, located in the westernmost aisle of the large lot just south of the ARC, across Union Street.